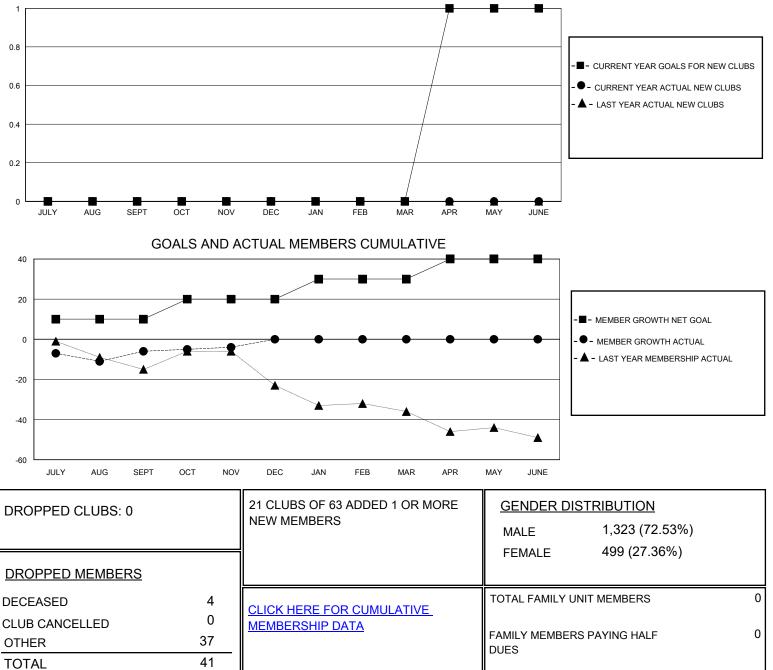

## MONTHLY MEMBERSHIP PROGRESS REPORT

District 27 B1

Results as of: 11/30/2024

| LOCATION WISCONSIN             |                                                  |                                                                                                                                           |                                                                                                                                                                                           |                                                                                                                           |                                                                                                                                                                     | GMT CA                                                                                                                                                                                   |  |
|--------------------------------|--------------------------------------------------|-------------------------------------------------------------------------------------------------------------------------------------------|-------------------------------------------------------------------------------------------------------------------------------------------------------------------------------------------|---------------------------------------------------------------------------------------------------------------------------|---------------------------------------------------------------------------------------------------------------------------------------------------------------------|------------------------------------------------------------------------------------------------------------------------------------------------------------------------------------------|--|
| Clubs<br>RESULTS FOR 2024-2025 |                                                  |                                                                                                                                           |                                                                                                                                                                                           | Members<br>RESULTS FOR 2024-2025                                                                                          |                                                                                                                                                                     |                                                                                                                                                                                          |  |
|                                |                                                  |                                                                                                                                           |                                                                                                                                                                                           |                                                                                                                           |                                                                                                                                                                     |                                                                                                                                                                                          |  |
| 0                              | 0                                                | 0                                                                                                                                         | JULY/AUG/SEPT                                                                                                                                                                             | 10                                                                                                                        | 23                                                                                                                                                                  | 27                                                                                                                                                                                       |  |
| 0                              | 0                                                | 0                                                                                                                                         |                                                                                                                                                                                           | 10<br>10                                                                                                                  | 20<br>0                                                                                                                                                             | 16<br>0                                                                                                                                                                                  |  |
| 1                              | 0                                                | 0                                                                                                                                         | APR/MAY/JUNE                                                                                                                                                                              | 10                                                                                                                        | 0                                                                                                                                                                   | 0                                                                                                                                                                                        |  |
| GOALS                          |                                                  | L NEW CLUBS C                                                                                                                             |                                                                                                                                                                                           |                                                                                                                           | 0                                                                                                                                                                   | 0                                                                                                                                                                                        |  |
|                                | RESULTS FOF<br>NEW CLUB GOAL<br>0<br>0<br>0<br>1 | Clubs       RESULTS FOR 2024-2025       NEW CLUB GOAL     NEW CLUBS       0     0       0     0       0     0       0     0       1     0 | Clubs       RESULTS FOR 2024-2025       NEW CLUB GOAL     NEW CLUBS     DROPPED CLUBS       0     0     0       0     0     0       0     0     0       0     0     0       1     0     0 | Clubs   RESULTS FOR 2024-2025   NEW CLUB GOAL NEW CLUBS   0 0   0 0   0 0   0 0   0 0   0 0   0 0   0 0   0 0   0 0   0 0 | ClubsMenRESULTS FOR 2024-2025NEW CLUB GOALNEW CLUBSDROPPED CLUBSQUARTERMEMBER GROWTH NET<br>GOAL000JULY/AUG/SEPT10000OCT/NOV/DEC10000JAN/FEB/MAR10100APR/MAY/JUNE10 | ClubsMembersRESULTS FOR 2024-2025NEW CLUB GOALNEW CLUBSDROPPED CLUBSQUARTERMEMBER GROWTH NET<br>GOALMEMBER GROWTH<br>ACTUAL000JULY/AUG/SEPT1023000OCT/NOV/DEC1020000JAN/FEB/MAR100100000 |  |